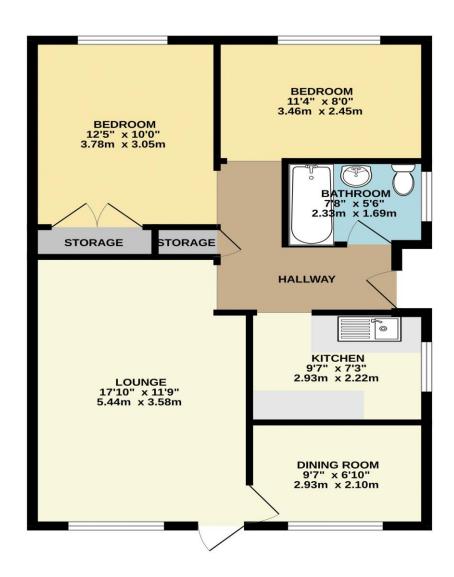

Lounge 11' 9" x 17' 10" (3.58m x 5.43m)

# **Dining Room**

6' 10" x 9' 7" (2.08m x 2.92m)

## Kitchen

7' 3" x 9' 7" (2.21m x 2.92m)

# Bedroom 1

10' 0" x 12' 5" (3.05m x 3.78m)

# Bedroom 2

8' 0" x 11' 4" (2.44m x 3.45m)

#### **Bathroom**

5' 6" x 7' 8" (1.68m x 2.34m)

#### GROUND FLOOR 681 sq.ft. (63.3 sq.m.) approx.

#### TOTAL FLOOR AREA: 681 sq.ft. (63.3 sq.m.) approx.

Whilst every attempt has been made to ensure the accuracy of the floorplan contained here, measurements of doors, windows, rooms and any other terms are approximate and no responsibility is taken for any error, omission or mis-statement. This plan is for illustrative purposes only and should be used as such by any prospective purchaser. The services, systems and appliances shown have not been tested and no guarantee as to their operability or efficiency can be given.